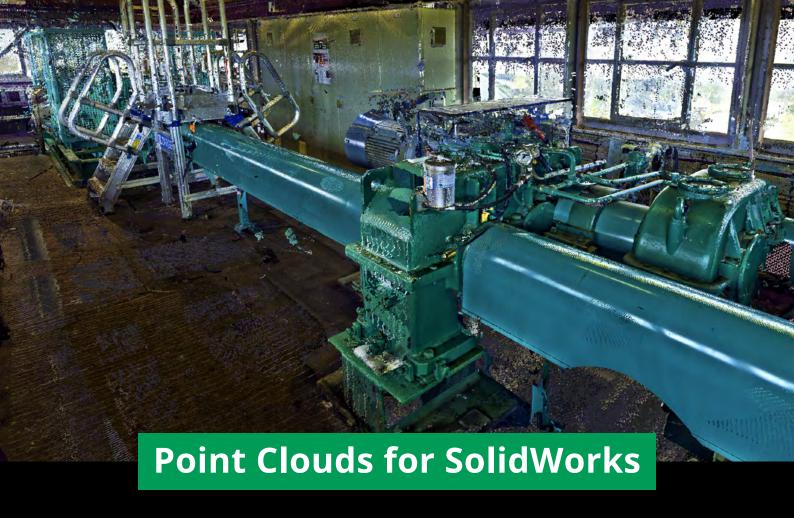

## **Veesus - point clouds made easy**

info@veesus.com +44 (0)7542 137335

ZAPPCHA.COM

The best way to work with point clouds natively in SolidWorks

- Work on point clouds of any size and density without needing to invest in specialist equipment.
- Work with point clouds directly in the SolidWorks environment – no more timeconsuming workarounds to use your scan data.
- Slice, clip, copy, delete, smooth and light your point cloud data effortlessly, without the need for additional tools.
- Reduce the need for rework and site visits with powerful clash detection features.
- Instantly access and use point clouds saved to the Zappcha Cloud to work on projects anywhere, anytime.