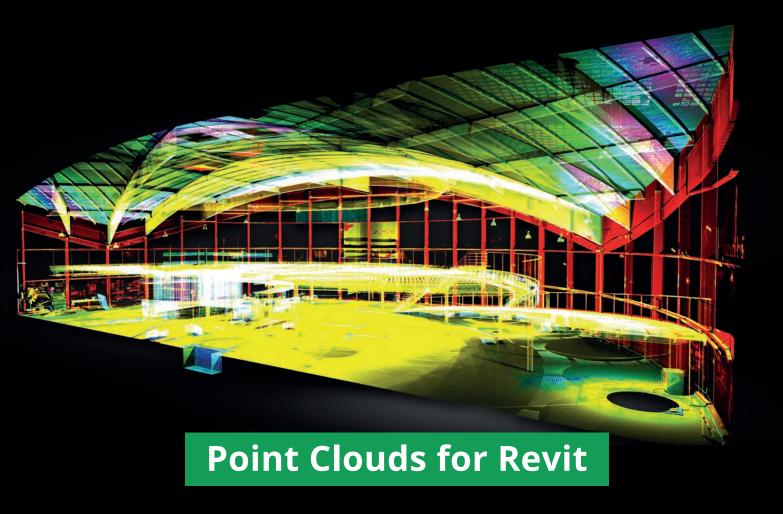

## **Veesus - point clouds made easy**

info@veesus.com +44 (0)7542 137335

ZAPPCHA.COM

Unleash the power of point cloud files in Autodesk Revit

- Load Veesus point cloud files natively in Revit and work on them using Revit's own editing tools.
- Livestream 3D scans captured using Zappcha via the Zappcha Cloud to effortlessly incorporate mobile 3D scanning into your work.
- Move data between Veesus applications seamlessly, including Arena4D, Zappcha, and our plug-ins for Rhino and Solidworks.
- **Instantly access and use point clouds** saved to the Zappcha Cloud to work on projects anywhere, anytime.