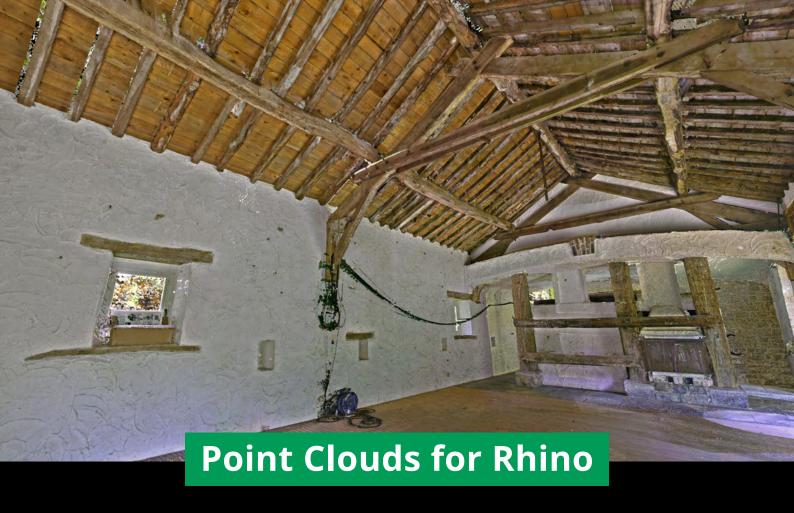

Unleash the power of point clouds in the Rhino CAD environment

- Work on point clouds of any size and density without needing to invest in specialist equipment.
- Work with point clouds in the native Rhino environment – no more time-consuming workarounds to use your scan data.
- Slice, clip, copy, delete, smooth and light your point cloud data effortlessly, without the need for additional tools.
- Reduce the need for rework and site visits with powerful clash detection features.
- Instantly access and use point clouds saved to the **Zappcha Cloud** to work on projects anywhere, anytime.